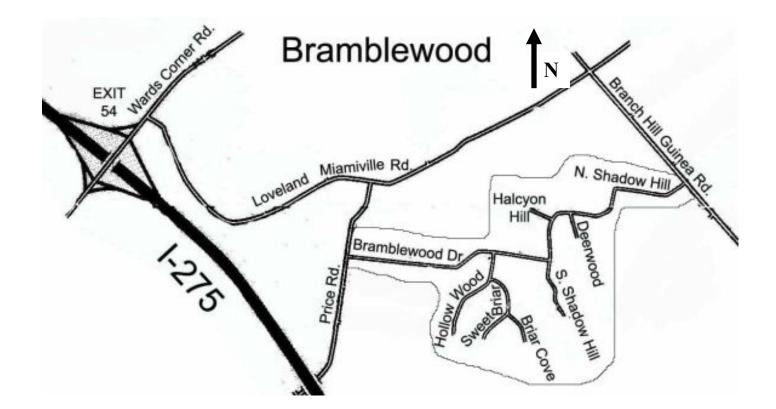

## Directions to Bramblewood from I-275 to "Bramblewood Rd." Entrance:

- From I-275, exit Ward's Corner Rd.
- Arriving from the WEST, turn left at Wards Corner Rd & go over the overpass and past the first light.
- Turn right at Loveland-Miamiville Rd. (Just pass the light)
- Go about 1 mile to Price Road and turn right.
- Go about 1/4 mile tot Bramblewood Dr. and turn left as you enter Bramblewood
- Arriving from the EAST on I-275, turn right at Wards Corner Rd.
- Turn right at Loveland-Miamiville Rd. (Just pass the light)
- Go about 1 mile to Price Road and turn right.
- Go about 1/4 mile tot Bramblewood Dr. and turn left as you enter Bramblewood

## Directions to Bramblewood from I-275 to "Shadowhill Way" Entrance:

- From I-275, exit Ward's Corner Rd.
- Arriving from the WEST, turn left at Wards Corner Rd., go over the overpass and past the first light.
- Turn right at Loveland-Miamiville Rd. (Just pass the light)
- Go about 2 miles to the first stop light at Branch Hill Guinea Pike and turn right.
- Travel ½ mile on Branch Hill Guinea Pike to North Shadowhill Way on your right, and turn right.
- Arriving from the EAST on I-275, turn right at Wards Corner Rd.
- Turn right at Loveland-Miamiville Rd. (Just pass the light)
- Go about 2 miles to the first stop light at Branch Hill Guinea Pike and turn right.
- Travel ½ mile on Branch Hill Guinea Pike to North Shadowhill Way on your right, and turn right.